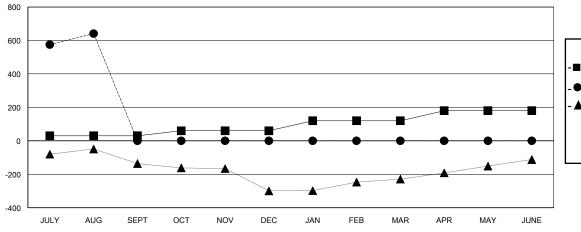

## GOALS AND ACTUAL MEMBERS CUMULATIVE

| ■- | MEMBER      | GROWTH NET    | GOAL |
|----|-------------|---------------|------|
| _  | IVILIVIDLIX | CITCOVVIIIINE | OOAL |

- ■ - MEMBER GROWTH ACTUAL

- ▲ - LAST YEAR MEMBERSHIP ACTUAL

## District 3232F1

Results as of: 8/31/2024

| GMT <sup>.</sup> | I OCATION INDIA | GMT CA |
|------------------|-----------------|--------|
|                  |                 |        |

|                       | Club          | s         |                       |               | Men                   | nbers                   |                                                    |
|-----------------------|---------------|-----------|-----------------------|---------------|-----------------------|-------------------------|----------------------------------------------------|
| RESULTS FOR 2024-2025 |               |           | RESULTS FOR 2024-2025 |               |                       |                         |                                                    |
| QUARTER               | NEW CLUB GOAL | NEW CLUBS | DROPPED CLUBS         | QUARTER MEMB  | ER GROWTH NET<br>GOAL | MEMBER GROWTH<br>ACTUAL | DROPPED<br>MEMBERS ACTUAL<br>(including transfers) |
| JULY/AUG/SEPT         | 1             | 1         | 0                     | JULY/AUG/SEPT | 30                    | 688                     | 37                                                 |
| OCT/NOV/DEC           | 0             | 0         | 0                     | OCT/NOV/DEC   | 30                    | 0                       | 0                                                  |
| JAN/FEB/MAR           | 1             | 0         | 0                     | JAN/FEB/MAR   | 60                    | 0                       | 0                                                  |
| APR/MAY/JUNE          | 3             | 0         | 0                     | APR/MAY/JUNE  | 60                    | 0                       | 0                                                  |