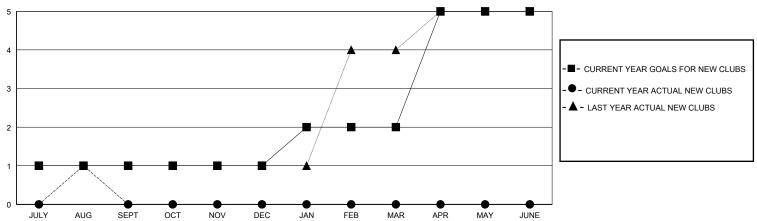

## GOALS AND ACTUAL NEW CLUBS CUMULATIVE

## District 3232F1

Results as of: 8/31/2024

| GMT <sup>.</sup> | I OCATION INDIA | GMT CA |
|------------------|-----------------|--------|
|                  |                 |        |

|                       | Club          | s         |                       |               | Men                   | nbers                   |                                                    |
|-----------------------|---------------|-----------|-----------------------|---------------|-----------------------|-------------------------|----------------------------------------------------|
| RESULTS FOR 2024-2025 |               |           | RESULTS FOR 2024-2025 |               |                       |                         |                                                    |
| QUARTER               | NEW CLUB GOAL | NEW CLUBS | DROPPED CLUBS         | QUARTER MEMB  | ER GROWTH NET<br>GOAL | MEMBER GROWTH<br>ACTUAL | DROPPED<br>MEMBERS ACTUAL<br>(including transfers) |
| JULY/AUG/SEPT         | 1             | 1         | 0                     | JULY/AUG/SEPT | 30                    | 688                     | 37                                                 |
| OCT/NOV/DEC           | 0             | 0         | 0                     | OCT/NOV/DEC   | 30                    | 0                       | 0                                                  |
| JAN/FEB/MAR           | 1             | 0         | 0                     | JAN/FEB/MAR   | 60                    | 0                       | 0                                                  |
| APR/MAY/JUNE          | 3             | 0         | 0                     | APR/MAY/JUNE  | 60                    | 0                       | 0                                                  |